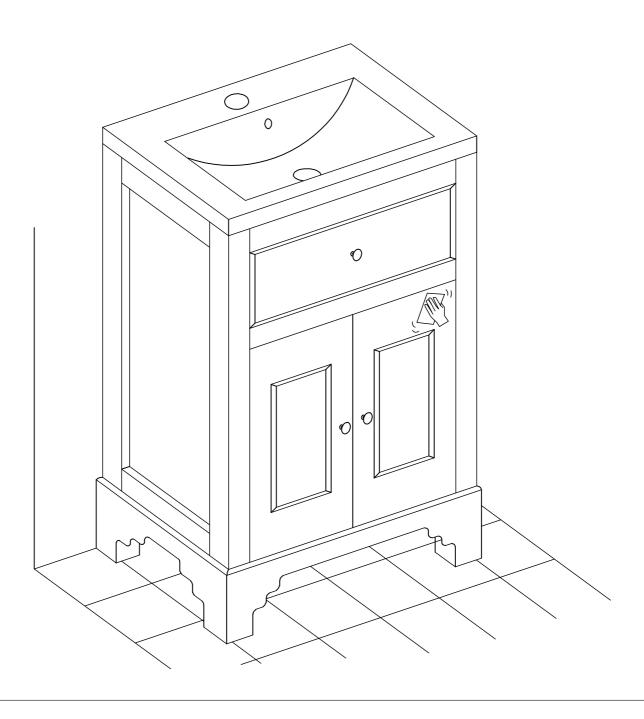

## Gap Adjustment

Please note — wall fixings are not supplied These can be purchased from a local DIY store

- -Clean with a soft cloth & warm soapy water only
- -Do not use abrasive cleaning agents
- -Dry unit with a cloth after use