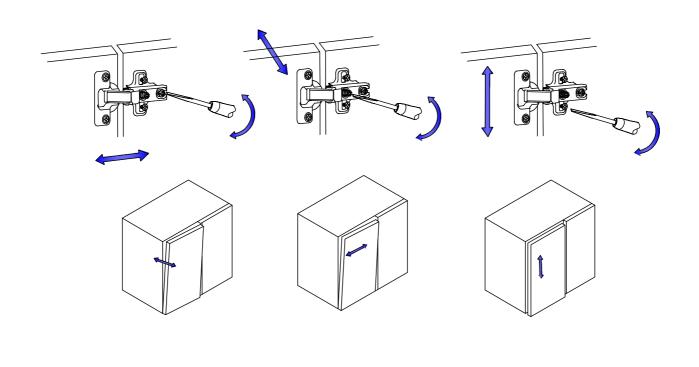

## Gap Adjustment

Please note — wall fixings are not supplied These can be purchased from a local DIY store

- -Clean with a soft cloth & warm soapy water only
- -Do not use abrasive cleaning agents
- -Dry unit with a cloth after use