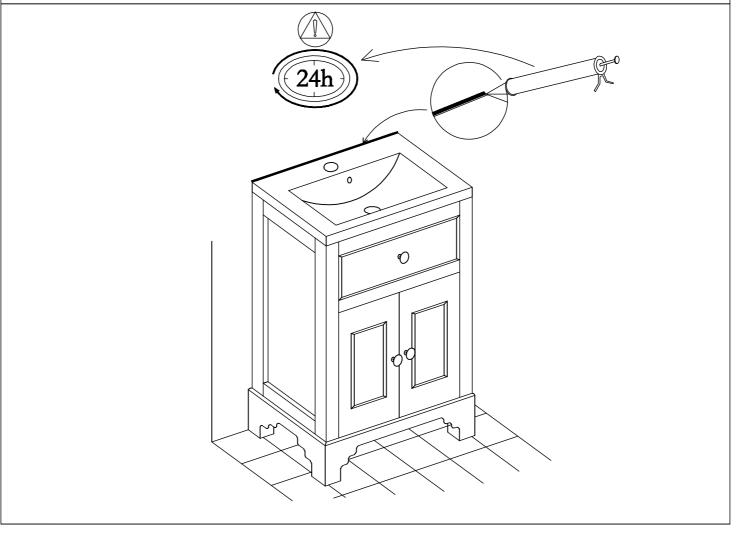

## Gap Adjustment

Please note — wall fixings are not supplied These can be purchased from a local DIY store

- -Clean with a soft cloth & warm soapy water only
- -Do not use abrasive cleaning agents
- -Dry unit with a cloth after use