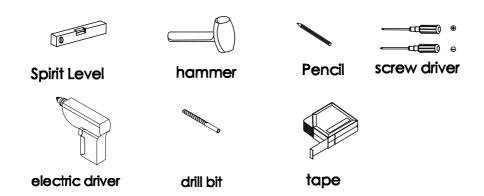

## Tools Required

Important information Read carefully. Keep this information for further reference.

Serious or fatal crushing injuries can occur from furniture tip-over. To prevent this furniture from tipping over it must be permanently fixed to the wall.