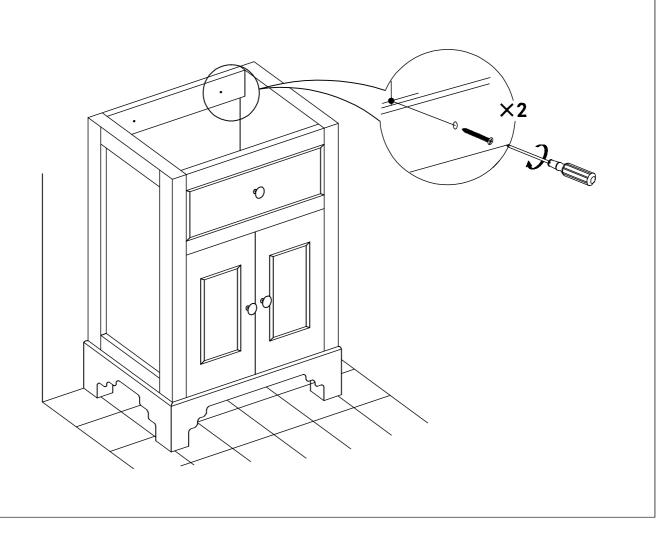

## Tools Required

Important information Read carefully. Keep this information for further reference.

Serious or fatal crushing injuries can occur from furniture tip-over. To prevent this furniture from tipping over it must be permanently fixed to the wall.

Fixing devices for the wall are not included since different wall materials require different types of fixing devices .