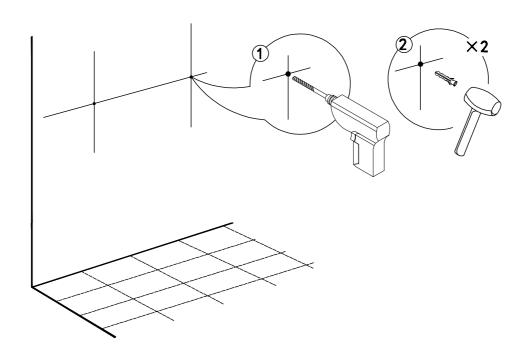

## Tools Required

Important information Read carefully. Keep this information for further reference.

Serious or fatal crushing injuries can occur from furniture tip-over. To prevent this furniture from tipping over it must be permanently fixed to the wall.

Fixing devices for the wall are not included since different wall materials require different types of fixing devices .