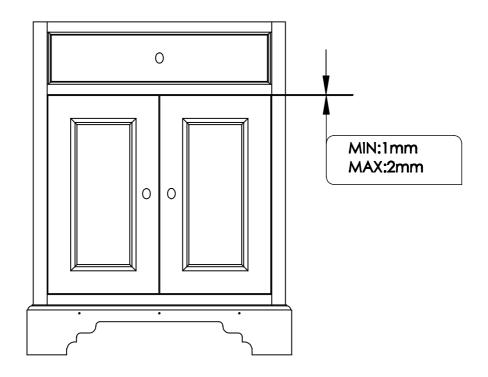

## Gap Adjustment

Please note — wall fixings are not supplied These can be purchased from a local DIY store

- -Clean with a soft cloth & warm soapy water only
- -Do not use abrasive cleaning agents
- -Dry unit with a cloth after use