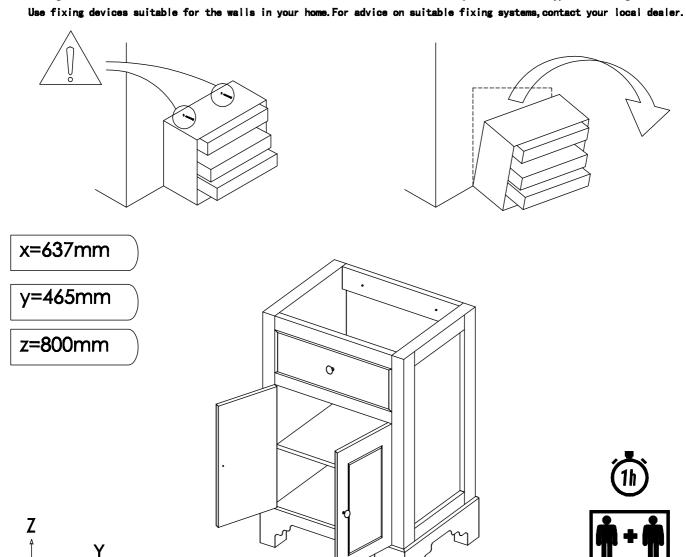

## Tools Required

Important information Read carefully. Keep this information for further reference.

Serious or fatal crushing injuries can occur from furniture tip-over. To prevent this furniture from tipping over it must be permanently fixed to the wall.

Fixing devices for the wall are not included since different wall materials require different types of fixing devices .