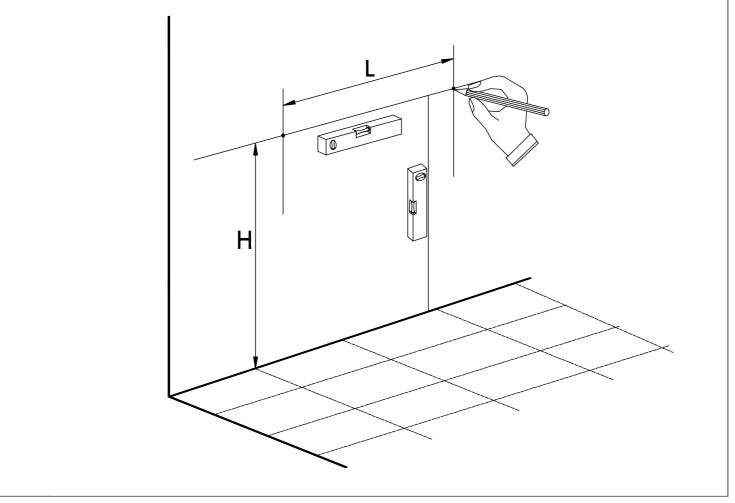

## Tools Required

Important information Read carefully. Keep this information for further reference.

Serious or fatal crushing injuries can occur from furniture tip-over. To prevent this furniture from tipping over it must be permanently fixed to the wall.

Fixing devices for the wall are not included since different wall materials require different types of fixing devices .